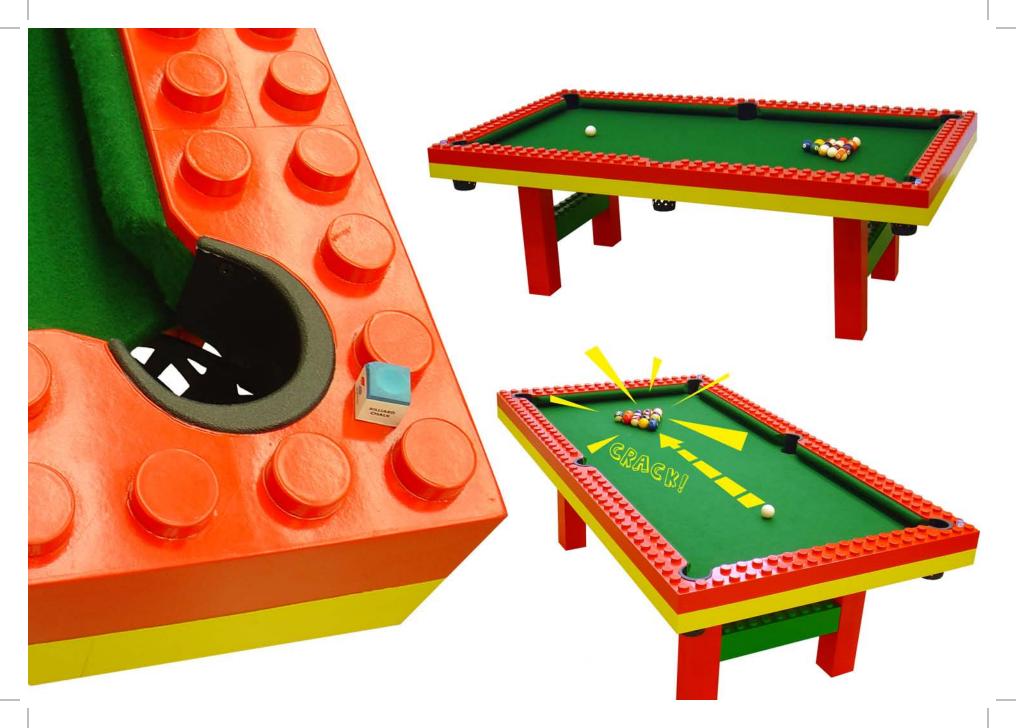

## PLAY: billiards

Starrvinartist@yahoo.com
(440) 537-0200
SDP DESIGN IN ASSOCIATION WITH
BLANK
FACE
DESIGN